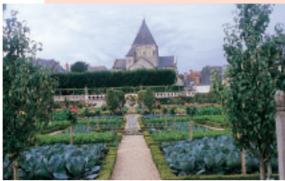

## **廚房花園**(法國)

香草與甘藷葉 組成的花藝

距巴黎250公里的維蘭德瑞城堡花 園(Chateau de Villandry),1536年創 建,19世紀曾遭破壞,目前已整修完 成,為仿義大利文藝復興的庭園設 計。由上、中、下三層的4個花園組 成。

下層為廚房花園(The kitchen garden),劃分成9小區,栽植顏色對比強 烈的蔬菜,例如紅色甘藍搭配綠色韭 菜,或者是紅色皺葉萵苣,搭配根菾 葉紫蘇、茴香等植栽,小區周圍則栽

植不同顏色草花及香草。總計採用8屬40個品種的蔬菜,每年春、夏二季種植,全年所需的蔬菜苗為70,000株,花卉苗30,000棵。每3 年園區全面輪作。

中層則為裝飾花園(The ornamental garden)及香草花園(The herb garden)。裝飾花園 是由愛情花園及音樂花園組成,均分別設計 排列出不同的圓型。至於香草花園則栽植有 薰衣草、百里香、鼠尾草及薄荷等30種對居

水花園

香草花園

廚房花園

前為愛情花園,後為廚房花園

香草花園

美麗的葡萄棚架