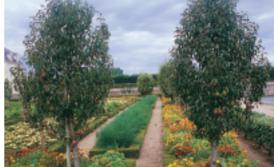

## **廚房花園**(法國)

香草與甘藷葉 組成的花藝

距巴黎250公里的維蘭德瑞城堡花 園(Chateau de Villandry),1536年創 建,19世紀曾遭破壞,目前已整修完 成,為仿義大利文藝復興的庭園設 計。由上、中、下三層的4個花園組 成。

下層為廚房花園(The kitchen garden),劃分成9小區,栽植顏色對比強 烈的蔬菜,例如紅色甘藍搭配綠色韭 菜,或者是紅色皺葉萵苣,搭配根菾 葉紫蘇、茴香等植栽,小區周圍則栽

植不同顏色草花及香草。總計採用8屬40個品種的蔬菜,每年春、夏二季種植,全年所需的蔬菜苗為70,000株,花卉苗30,000棵。每3 年園區全面輪作。

中層則為裝飾花園(The ornamental garden)及香草花園(The herb garden)。裝飾花園 是由愛情花園及音樂花園組成,均分別設計 排列出不同的圓型。至於香草花園則栽植有 薰衣草、百里香、鼠尾草及薄荷等30種對居

水花園

香草花園