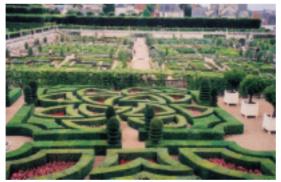

## **廚房花園**(法國)

香草與甘藷葉 組成的花藝

距巴黎250公里的維蘭德瑞城堡花 園(Chateau de Villandry),1536年創 建,19世紀曾遭破壞,目前已整修完 成,為仿義大利文藝復興的庭園設 計。由上、中、下三層的4個花園組 成。

下層為廚房花園(The kitchen garden),劃分成9小區,栽植顏色對比強 烈的蔬菜,例如紅色甘藍搭配綠色韭 菜,或者是紅色皺葉萵苣,搭配根菾 葉紫蘇、茴香等植栽,小區周圍則栽

植不同顏色草花及香草。總計採用8屬40個品種的蔬菜,每年春、夏二季種植,全年所需的蔬菜苗為70,000株,花卉苗30,000棵。每3 年園區全面輪作。

中層則為裝飾花園(The ornamental garden)及香草花園(The herb garden)。裝飾花園 是由愛情花園及音樂花園組成,均分別設計 排列出不同的圓型。至於香草花園則栽植有 薰衣草、百里香、鼠尾草及薄荷等30種對居

水花園

香草花園

110

家生活有助益的芳香、料理及藥用植物。

上層則為水花園(The water garden),非常 適合休憩及沉思。水花園所蓄集的水與其下 面的溝渠則做為園區灌溉及噴泉用。由於園 區為對稱性的設計,且植栽顏色對比強烈, 不同季節有不同的感受,居高俯瞰園區,頗 為壯觀,值得推薦拜訪。

11