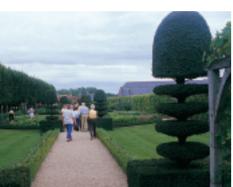

攝影/楊紹榮

## **廚房花園**(法國)



香草與甘藷葉 組成的花藝

距巴黎250公里的維蘭德瑞城堡花 園(Chateau de Villandry),1536年創 建,19世紀曾遭破壞,目前已整修完 成,為仿義大利文藝復興的庭園設 計。由上、中、下三層的4個花園組 成。

下層為廚房花園(The kitchen garden),劃分成9小區,栽植顏色對比強 烈的蔬菜,例如紅色甘藍搭配綠色韭 菜,或者是紅色皺葉萵苣,搭配根菾 葉紫蘇、茴香等植栽,小區周圍則栽

植不同顏色草花及香草。總計採用8屬40個品種的蔬菜,每年春、夏二季種植,全年所需的蔬菜苗為70,000株,花卉苗30,000棵。每3 年園區全面輪作。

中層則為裝飾花園(The ornamental garden)及香草花園(The herb garden)。裝飾花園 是由愛情花園及音樂花園組成,均分別設計 排列出不同的圓型。至於香草花園則栽植有 薰衣草、百里香、鼠尾草及薄荷等30種對居



水花園





香草花園

廚房花園



前為愛情花園,後為廚房花園



香草花園



美麗的葡萄棚架





## GARDEN





廚房花園

----

H

1.1.1.1.1.1

711

11

11

110



家生活有助益的芳香、料理及藥用植物。

上層則為水花園(The water garden),非常 適合休憩及沉思。水花園所蓄集的水與其下 面的溝渠則做為園區灌溉及噴泉用。由於園 區為對稱性的設計,且植栽顏色對比強烈, 不同季節有不同的感受,居高俯瞰園區,頗 為壯觀,值得推薦拜訪。

11