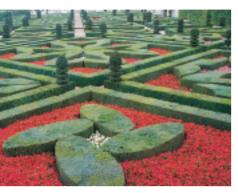

## **廚房花園**(法國)

香草與甘藷葉 組成的花藝

距巴黎250公里的維蘭德瑞城堡花 園(Chateau de Villandry),1536年創 建,19世紀曾遭破壞,目前已整修完 成,為仿義大利文藝復興的庭園設 計。由上、中、下三層的4個花園組 成。

下層為廚房花園(The kitchen garden),劃分成9小區,栽植顏色對比強 烈的蔬菜,例如紅色甘藍搭配綠色韭 菜,或者是紅色皺葉萵苣,搭配根菾 葉紫蘇、茴香等植栽,小區周圍則栽

植不同顏色草花及香草。總計採用8屬40個品種的蔬菜,每年春、夏二季種植,全年所需的蔬菜苗為70,000株,花卉苗30,000棵。每3 年園區全面輪作。

中層則為裝飾花園(The ornamental garden)及香草花園(The herb garden)。裝飾花園 是由愛情花園及音樂花園組成,均分別設計 排列出不同的圓型。至於香草花園則栽植有 薰衣草、百里香、鼠尾草及薄荷等30種對居

水花園

香草花園